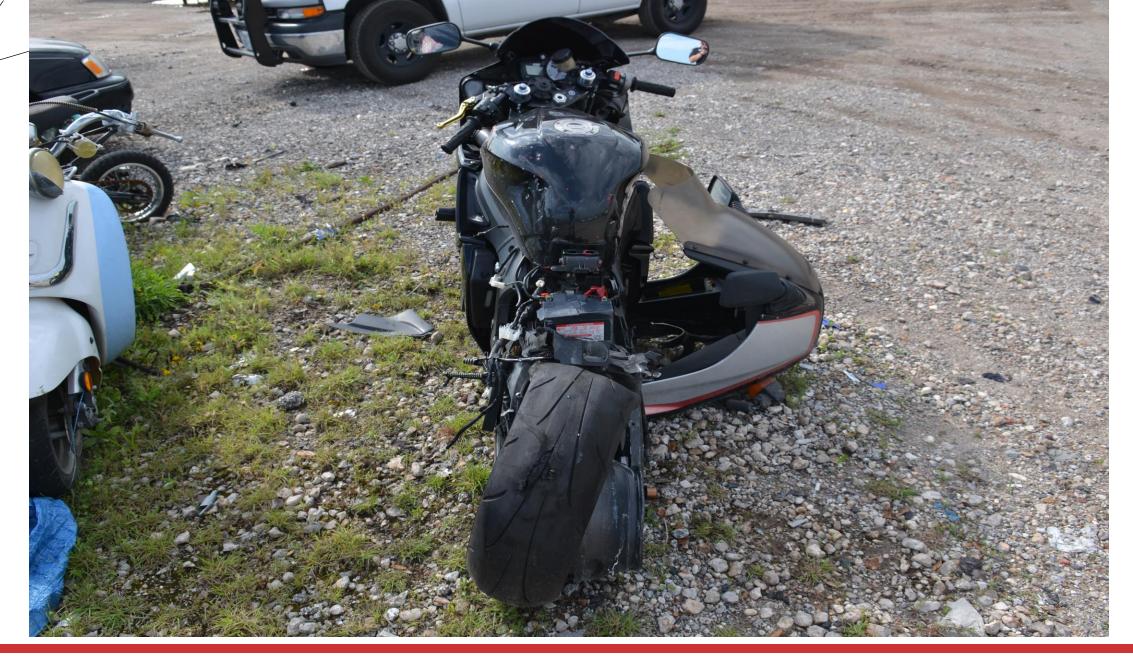

| Vision, perception, reaction times, and judgment are affected; the person may become argumentative or emotionally irrational.                      |  |
|    | 8-10             | 0.15-0.30         | The person may stagger, speech become slurred, and vision blurred. Motor skills are severely affected, and the person may vomit or feel nauseated. |  |
|    | Over 10          | 0.30 and<br>above | The person may lose consciousness or be conscious but unaware of what is happening. Breathing rate is slow.                                        |  |



















**OPERATOR HAD A BAC .20** 















### LIGHTING AND BEING SEEN









### **CIVIL TWILIGHT**











#### **CIVIL TWILIGHT**











## **GLARE**





















#### **MOTORCYCLES WITH DARK LENS**



















































#### **GROUND EFFECT LIGHTING**











# TMSC 2023

Motorcycle Safety – It's No Joke

































#### YOU BLEND IN WITH THE BACKGROUND











#### THAT ONE LIGHT IS NOT VERY VISIBLE















#### SPEED AND CARELESSNESS





































































156 - 171 MPH











# 94 MPH IN A POSTED 45 MPH ZONE



































# SUMMARY/CONCLUSIONS

It's your road. Others can ride it with you, but no one can ride it for you.

Safe travels

Add subtitle if needed













# **THANK YOU!**

Carl (CJ) Meaux 832-309-7547 carlmeaux@yahoo.com