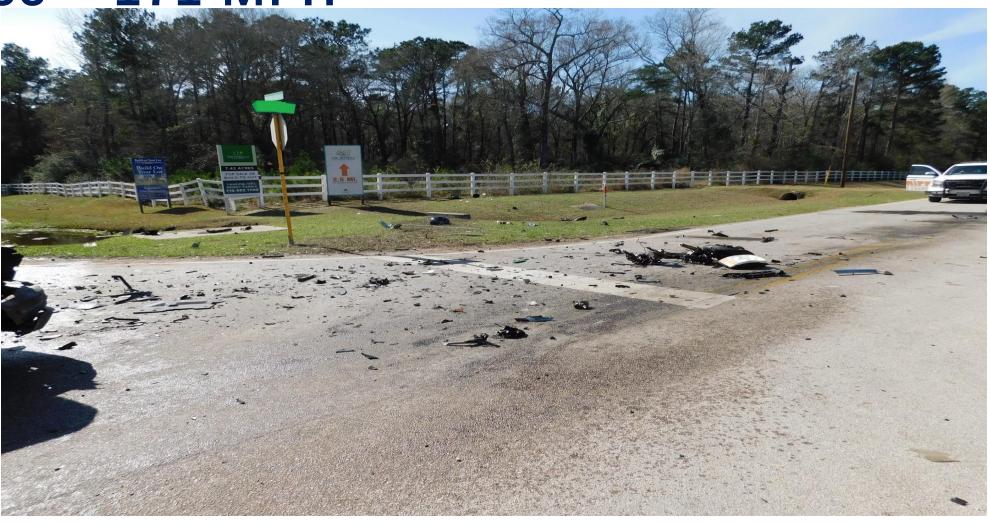

0.30 and<br>above | The person may lose consciousness or be conscious but unaware of what is happening. Breathing rate is slow.                                        |  |



















**OPERATOR HAD A BAC .20** 















### LIGHTING AND BEING SEEN









### **CIVIL TWILIGHT**











#### **CIVIL TWILIGHT**











## **GLARE**





















#### **MOTORCYCLES WITH DARK LENS**



















































#### **GROUND EFFECT LIGHTING**











# TMSC 2023

Motorcycle Safety – It's No Joke

































#### YOU BLEND IN WITH THE BACKGROUND











#### THAT ONE LIGHT IS NOT VERY VISIBLE















#### SPEED AND CARELESSNESS





































































156 - 171 MPH











# 94 MPH IN A POSTED 45 MPH ZONE



































# SUMMARY/CONCLUSIONS

It's your road. Others can ride it with you, but no one can ride it for you.

Safe travels

Add subtitle if needed













# **THANK YOU!**

Carl (CJ) Meaux 832-309-7547 carlmeaux@yahoo.com