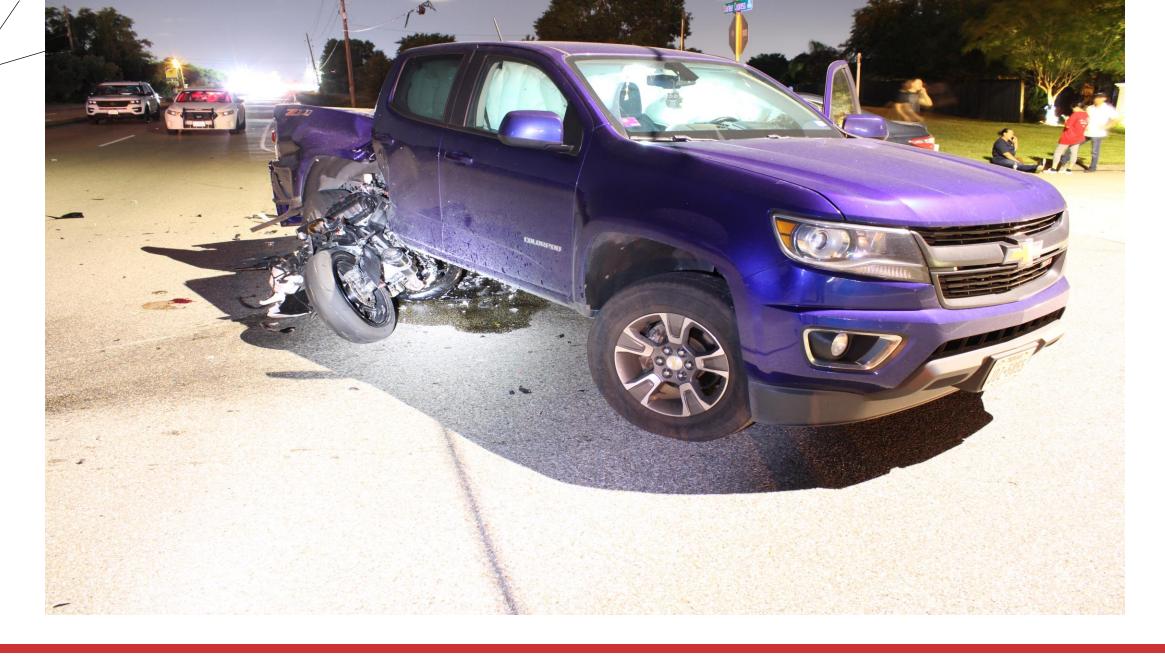

vomit or feel nauseated. |  |
|    | Over 10          | 0.30 and<br>above | The person may lose consciousness or be conscious but unaware of what is happening. Breathing rate is slow.                                        |  |



















**OPERATOR HAD A BAC .20** 















### LIGHTING AND BEING SEEN









### **CIVIL TWILIGHT**











#### **CIVIL TWILIGHT**











## **GLARE**





















#### **MOTORCYCLES WITH DARK LENS**



















































#### **GROUND EFFECT LIGHTING**











# TMSC 2023

Motorcycle Safety – It's No Joke

































#### YOU BLEND IN WITH THE BACKGROUND











#### THAT ONE LIGHT IS NOT VERY VISIBLE















#### SPEED AND CARELESSNESS





































































156 - 171 MPH











# 94 MPH IN A POSTED 45 MPH ZONE



































# SUMMARY/CONCLUSIONS

It's your road. Others can ride it with you, but no one can ride it for you.

Safe travels

Add subtitle if needed













# **THANK YOU!**

Carl (CJ) Meaux 832-309-7547 carlmeaux@yahoo.com