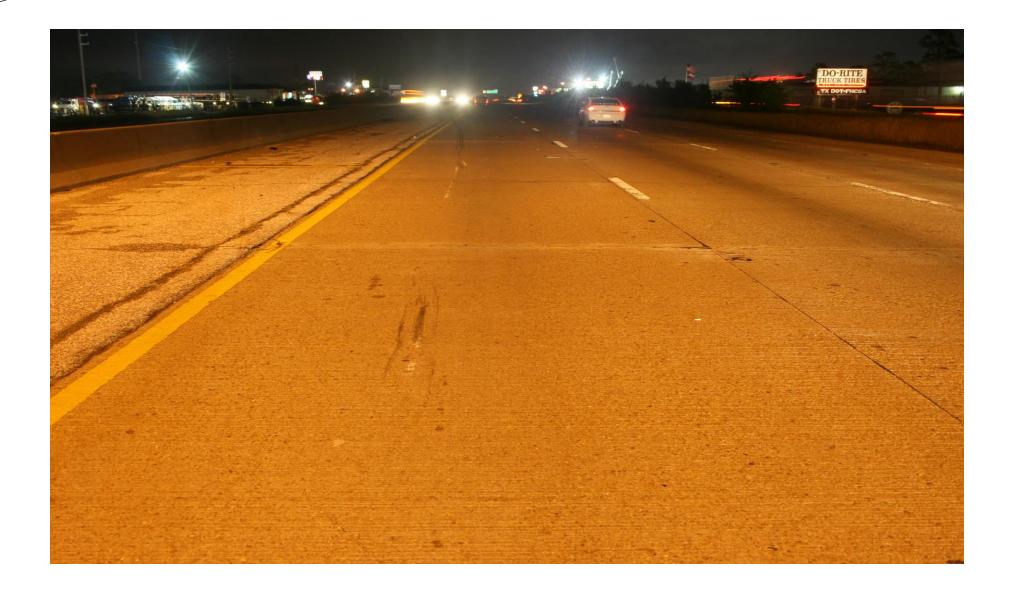

|  |
|    | 5-7              | 0.10-0.15         | Vision, perception, reaction times, and judgment are affected; the person may become argumentative or emotionally irrational.                      |  |
|    | 8-10             | 0.15-0.30         | The person may stagger, speech become slurred, and vision blurred. Motor skills are severely affected, and the person may vomit or feel nauseated. |  |
|    | Over 10          | 0.30 and<br>above | The person may lose consciousness or be conscious but unaware of what is happening. Breathing rate is slow.                                        |  |



















**OPERATOR HAD A BAC .20** 















### LIGHTING AND BEING SEEN









### **CIVIL TWILIGHT**











#### **CIVIL TWILIGHT**











## **GLARE**





















#### **MOTORCYCLES WITH DARK LENS**



















































#### **GROUND EFFECT LIGHTING**











# TMSC 2023

Motorcycle Safety – It's No Joke

































#### YOU BLEND IN WITH THE BACKGROUND











#### THAT ONE LIGHT IS NOT VERY VISIBLE















#### SPEED AND CARELESSNESS





































































156 - 171 MPH











# 94 MPH IN A POSTED 45 MPH ZONE



































# SUMMARY/CONCLUSIONS

It's your road. Others can ride it with you, but no one can ride it for you.

Safe travels

Add subtitle if needed













# **THANK YOU!**

Carl (CJ) Meaux 832-309-7547 carlmeaux@yahoo.com