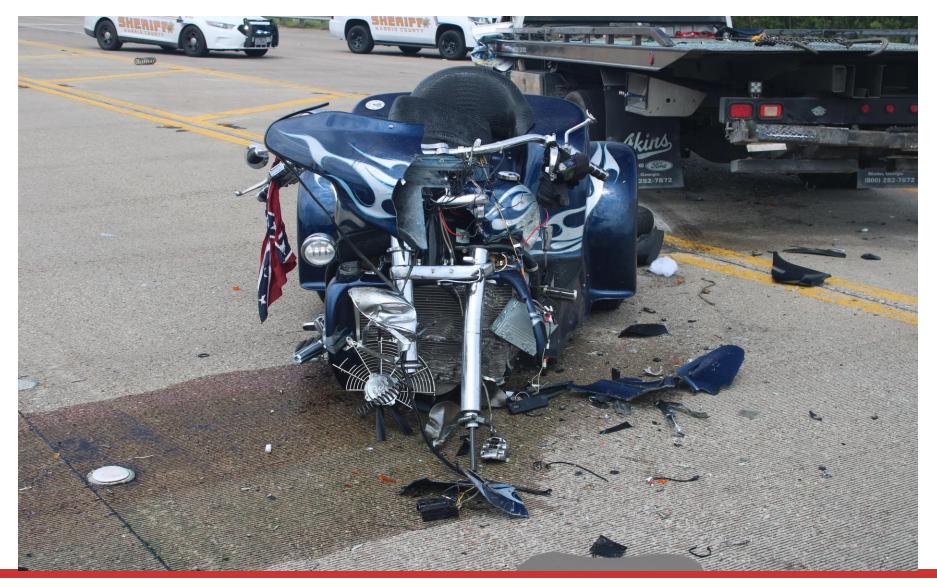

or be conscious but unaware of what is happening. Breathing rate is slow.                                        |  |



















**OPERATOR HAD A BAC .20** 















### LIGHTING AND BEING SEEN









### **CIVIL TWILIGHT**











#### **CIVIL TWILIGHT**











## **GLARE**





















#### **MOTORCYCLES WITH DARK LENS**



















































#### **GROUND EFFECT LIGHTING**











# TMSC 2023

Motorcycle Safety – It's No Joke

































#### YOU BLEND IN WITH THE BACKGROUND











#### THAT ONE LIGHT IS NOT VERY VISIBLE















#### SPEED AND CARELESSNESS





































































156 - 171 MPH











# 94 MPH IN A POSTED 45 MPH ZONE



































# SUMMARY/CONCLUSIONS

It's your road. Others can ride it with you, but no one can ride it for you.

Safe travels

Add subtitle if needed













# **THANK YOU!**

Carl (CJ) Meaux 832-309-7547 carlmeaux@yahoo.com