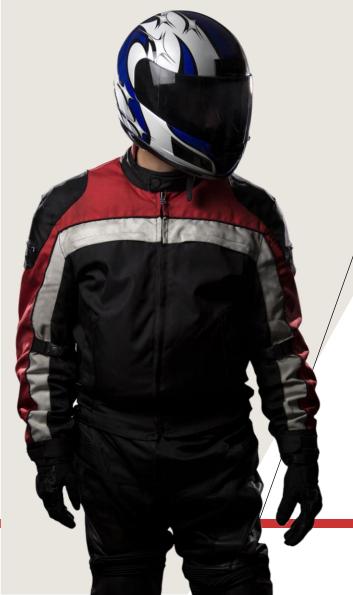

naware of what is happening. Breathing rate is slow.                                        |  |



















**OPERATOR HAD A BAC .20** 















### LIGHTING AND BEING SEEN









### **CIVIL TWILIGHT**











#### **CIVIL TWILIGHT**











## **GLARE**





















#### **MOTORCYCLES WITH DARK LENS**



















































#### **GROUND EFFECT LIGHTING**











# TMSC 2023

Motorcycle Safety – It's No Joke

































#### YOU BLEND IN WITH THE BACKGROUND











#### THAT ONE LIGHT IS NOT VERY VISIBLE















#### SPEED AND CARELESSNESS





































































156 - 171 MPH











# 94 MPH IN A POSTED 45 MPH ZONE



































# SUMMARY/CONCLUSIONS

It's your road. Others can ride it with you, but no one can ride it for you.

Safe travels

Add subtitle if needed













# **THANK YOU!**

Carl (CJ) Meaux 832-309-7547 carlmeaux@yahoo.com