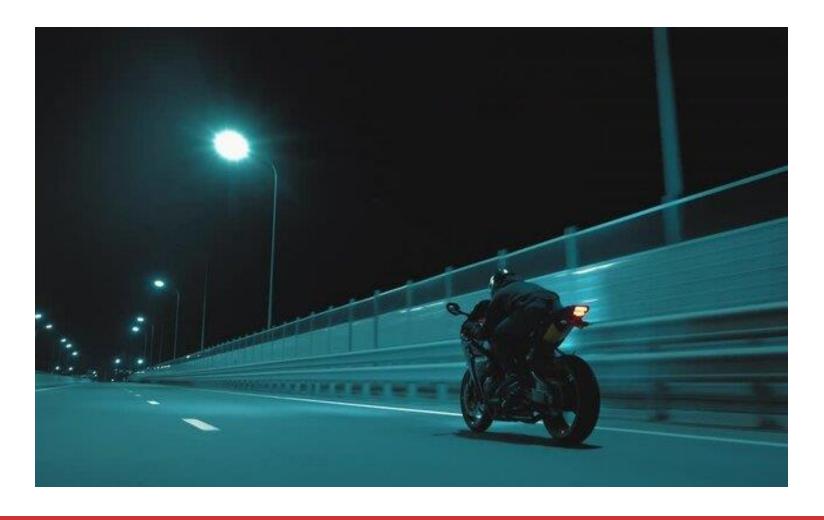

vision blurred. Motor skills are severely affected, and the person may vomit or feel nauseated. |  |
|    | Over 10          | 0.30 and<br>above | The person may lose consciousness or be conscious but unaware of what is happening. Breathing rate is slow.                                        |  |



















**OPERATOR HAD A BAC .20** 















### LIGHTING AND BEING SEEN









### **CIVIL TWILIGHT**











#### **CIVIL TWILIGHT**











## **GLARE**





















#### **MOTORCYCLES WITH DARK LENS**



















































#### **GROUND EFFECT LIGHTING**











# TMSC 2023

Motorcycle Safety – It's No Joke

































#### YOU BLEND IN WITH THE BACKGROUND











#### THAT ONE LIGHT IS NOT VERY VISIBLE















#### SPEED AND CARELESSNESS





































































156 - 171 MPH











# 94 MPH IN A POSTED 45 MPH ZONE



































# SUMMARY/CONCLUSIONS

It's your road. Others can ride it with you, but no one can ride it for you.

Safe travels

Add subtitle if needed













# **THANK YOU!**

Carl (CJ) Meaux 832-309-7547 carlmeaux@yahoo.com