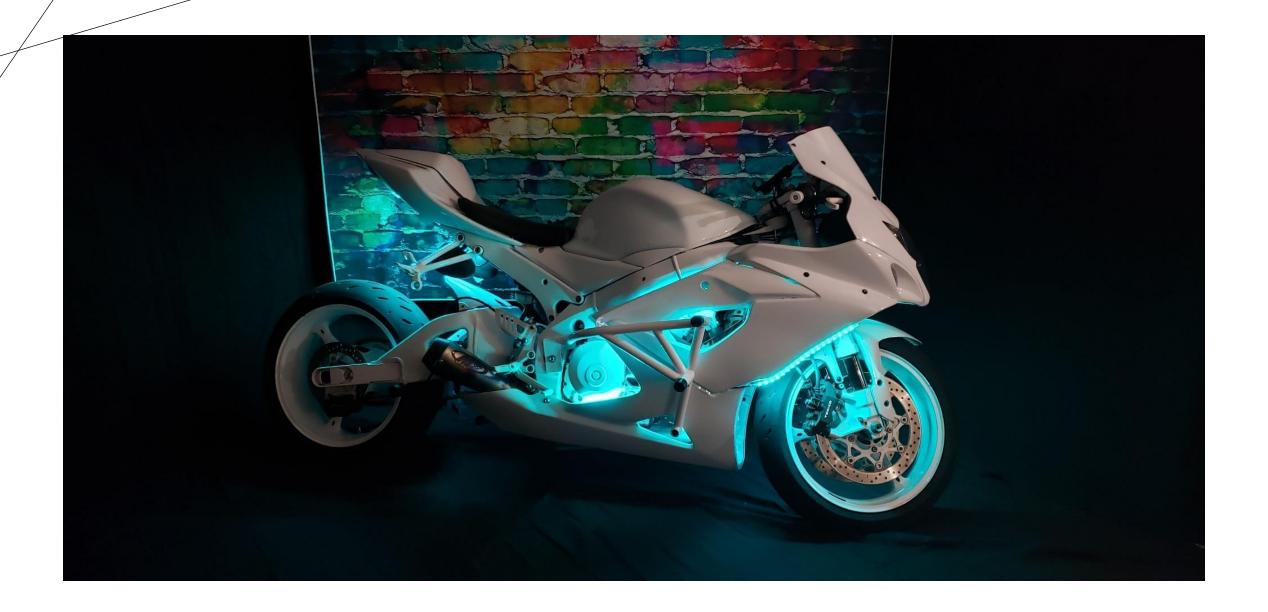

n times, and judgment are affected; the person may become argumentative or emotionally irrational.                      |  |
|    | 8-10             | 0.15-0.30         | The person may stagger, speech become slurred, and vision blurred. Motor skills are severely affected, and the person may vomit or feel nauseated. |  |
|    | Over 10          | 0.30 and<br>above | The person may lose consciousness or be conscious but unaware of what is happening. Breathing rate is slow.                                        |  |



















**OPERATOR HAD A BAC .20** 















### LIGHTING AND BEING SEEN









### **CIVIL TWILIGHT**











#### **CIVIL TWILIGHT**











## **GLARE**





















#### **MOTORCYCLES WITH DARK LENS**



















































#### **GROUND EFFECT LIGHTING**











# TMSC 2023

Motorcycle Safety – It's No Joke

































#### YOU BLEND IN WITH THE BACKGROUND











#### THAT ONE LIGHT IS NOT VERY VISIBLE















#### SPEED AND CARELESSNESS





































































156 - 171 MPH











# 94 MPH IN A POSTED 45 MPH ZONE



































# SUMMARY/CONCLUSIONS

It's your road. Others can ride it with you, but no one can ride it for you.

Safe travels

Add subtitle if needed













# **THANK YOU!**

Carl (CJ) Meaux 832-309-7547 carlmeaux@yahoo.com