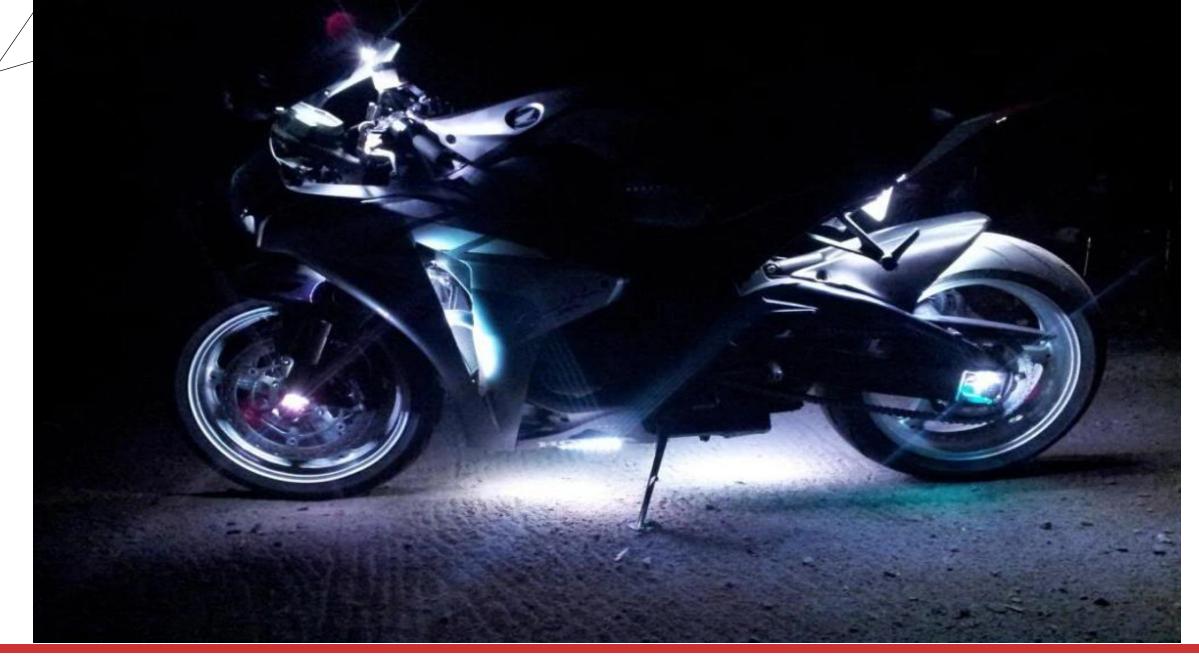

n, reaction times, and judgment are affected; the person may become argumentative or emotionally irrational.                      |  |
|    | 8-10             | 0.15-0.30         | The person may stagger, speech become slurred, and vision blurred. Motor skills are severely affected, and the person may vomit or feel nauseated. |  |
|    | Over 10          | 0.30 and<br>above | The person may lose consciousness or be conscious but unaware of what is happening. Breathing rate is slow.                                        |  |



















**OPERATOR HAD A BAC .20** 















### LIGHTING AND BEING SEEN









### **CIVIL TWILIGHT**











#### **CIVIL TWILIGHT**











## **GLARE**





















#### **MOTORCYCLES WITH DARK LENS**



















































#### **GROUND EFFECT LIGHTING**











# TMSC 2023

Motorcycle Safety – It's No Joke

































#### YOU BLEND IN WITH THE BACKGROUND











#### THAT ONE LIGHT IS NOT VERY VISIBLE















#### SPEED AND CARELESSNESS





































































156 - 171 MPH











# 94 MPH IN A POSTED 45 MPH ZONE



































# SUMMARY/CONCLUSIONS

It's your road. Others can ride it with you, but no one can ride it for you.

Safe travels

Add subtitle if needed













# **THANK YOU!**

Carl (CJ) Meaux 832-309-7547 carlmeaux@yahoo.com