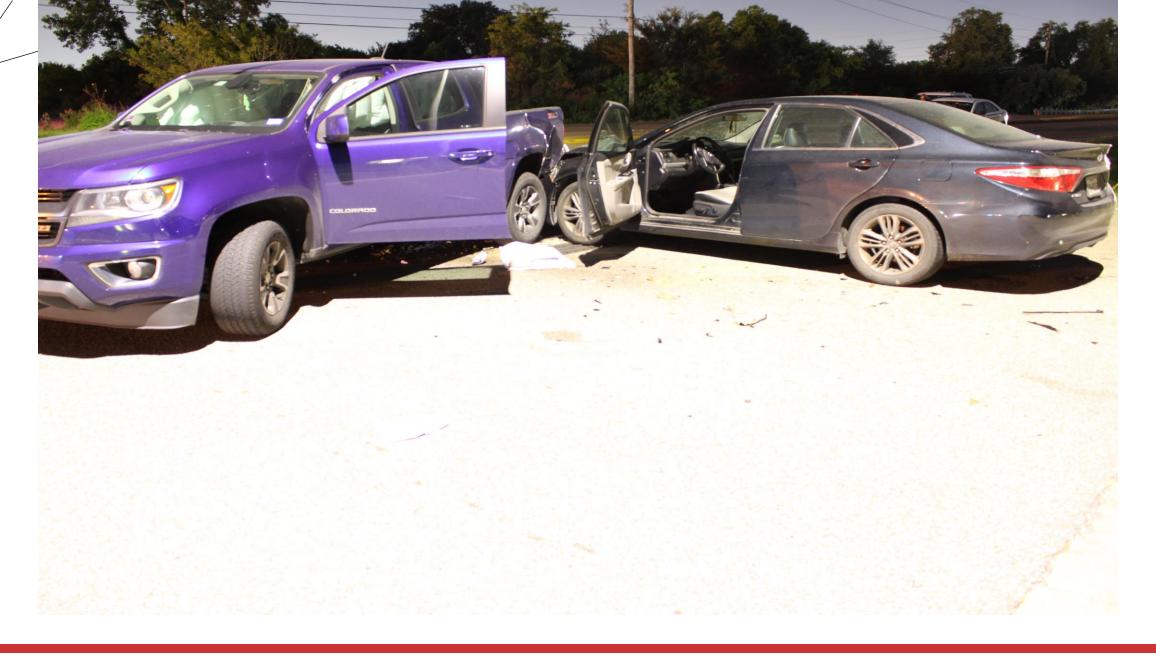

ted. |  |
|    | Over 10          | 0.30 and<br>above | The person may lose consciousness or be conscious but unaware of what is happening. Breathing rate is slow.                                        |  |



















**OPERATOR HAD A BAC .20** 















### LIGHTING AND BEING SEEN









### **CIVIL TWILIGHT**











#### **CIVIL TWILIGHT**











## **GLARE**





















#### **MOTORCYCLES WITH DARK LENS**



















































#### **GROUND EFFECT LIGHTING**











# TMSC 2023

Motorcycle Safety – It's No Joke

































#### YOU BLEND IN WITH THE BACKGROUND











#### THAT ONE LIGHT IS NOT VERY VISIBLE















#### SPEED AND CARELESSNESS





































































156 - 171 MPH











# 94 MPH IN A POSTED 45 MPH ZONE



































# SUMMARY/CONCLUSIONS

It's your road. Others can ride it with you, but no one can ride it for you.

Safe travels

Add subtitle if needed













# **THANK YOU!**

Carl (CJ) Meaux 832-309-7547 carlmeaux@yahoo.com