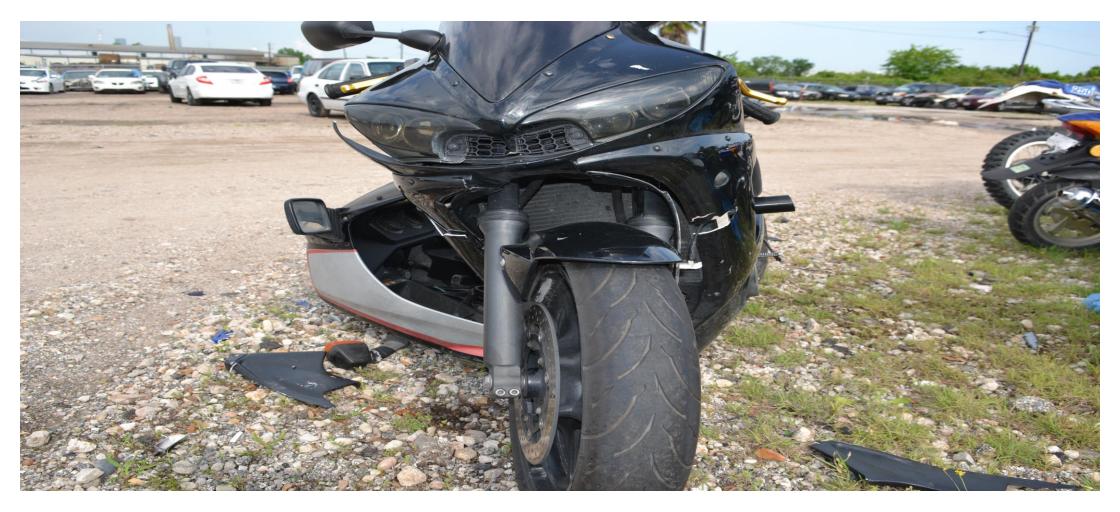

15         | Vision, perception, reaction times, and judgment are affected; the person may become argumentative or emotionally irrational.                      |  |
|    | 8-10             | 0.15-0.30         | The person may stagger, speech become slurred, and vision blurred. Motor skills are severely affected, and the person may vomit or feel nauseated. |  |
|    | Over 10          | 0.30 and<br>above | The person may lose consciousness or be conscious but unaware of what is happening. Breathing rate is slow.                                        |  |



















**OPERATOR HAD A BAC .20** 















### LIGHTING AND BEING SEEN









### **CIVIL TWILIGHT**











#### **CIVIL TWILIGHT**











## **GLARE**





















#### **MOTORCYCLES WITH DARK LENS**



















































#### **GROUND EFFECT LIGHTING**











# TMSC 2023

Motorcycle Safety – It's No Joke

































#### YOU BLEND IN WITH THE BACKGROUND











#### THAT ONE LIGHT IS NOT VERY VISIBLE















#### SPEED AND CARELESSNESS





































































156 - 171 MPH











# 94 MPH IN A POSTED 45 MPH ZONE



































# SUMMARY/CONCLUSIONS

It's your road. Others can ride it with you, but no one can ride it for you.

Safe travels

Add subtitle if needed













# **THANK YOU!**

Carl (CJ) Meaux 832-309-7547 carlmeaux@yahoo.com