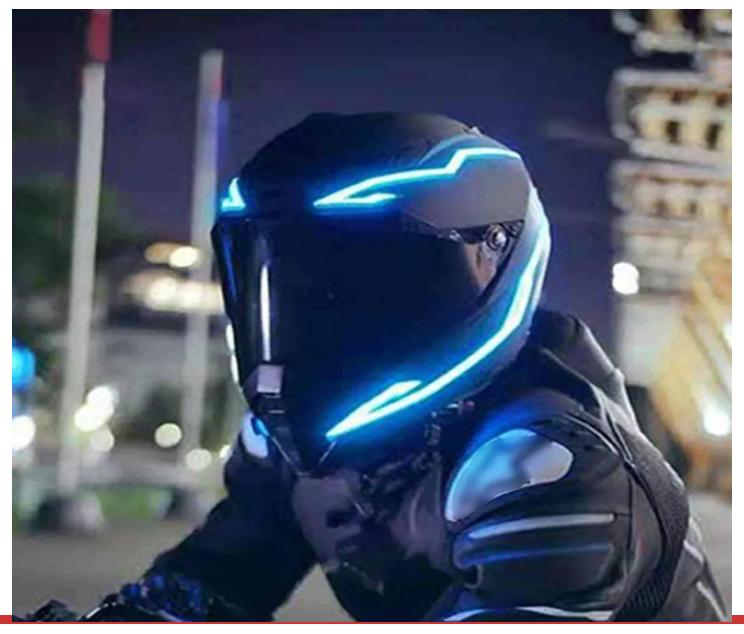

|
|    | 8-10             | 0.15-0.30         | The person may stagger, speech become slurred, and vision blurred. Motor skills are severely affected, and the person may vomit or feel nauseated. |  |
|    | Over 10          | 0.30 and<br>above | The person may lose consciousness or be conscious but unaware of what is happening. Breathing rate is slow.                                        |  |



















**OPERATOR HAD A BAC .20** 















### LIGHTING AND BEING SEEN









### **CIVIL TWILIGHT**











#### **CIVIL TWILIGHT**











## **GLARE**





















#### **MOTORCYCLES WITH DARK LENS**



















































#### **GROUND EFFECT LIGHTING**











# TMSC 2023

Motorcycle Safety – It's No Joke

































#### YOU BLEND IN WITH THE BACKGROUND











#### THAT ONE LIGHT IS NOT VERY VISIBLE















#### SPEED AND CARELESSNESS





































































156 - 171 MPH











# 94 MPH IN A POSTED 45 MPH ZONE



































# SUMMARY/CONCLUSIONS

It's your road. Others can ride it with you, but no one can ride it for you.

Safe travels

Add subtitle if needed













# **THANK YOU!**

Carl (CJ) Meaux 832-309-7547 carlmeaux@yahoo.com