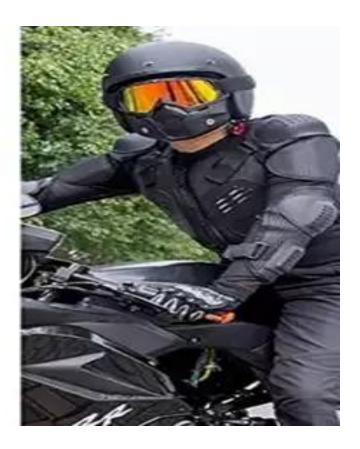

#### **MOTORCYCLE CRASHES:**

#### CAUSES AND CONTRIBUTING FACTORS.

Carl (CJ) Meaux









# SAFETY GEAR



















#### **HE'S READY FOR AN EMERGENCY**























# **HMM???**

















**INFLATABLE JACKETS** 









## **AIRBAGS**















#### **MOTORCYCLE DEATHS**









#### MOTORCYCLE DEATHS

A total of 5,579 motorcyclists died in crashes in 2020. That is the highest number recorded and an 11 percent increase from 2019. Motorcycle deaths accounted for 14 percent of all motor vehicle crash deaths in 2020 and were more than double the number of motorcyclist deaths in 1997.









# LEADING CAUSE OF SINGLE MOTORCYCLE CRASHES WAS IMPAIRMENT

In 2019, of all the fatal crashes reported involving alcohol impairment, motorcycles was the largest at 29%. Passenger vehicle fatal crashes accounted for 20% and light trucks accounted for 19%. Heavy trucks, alcohol impairment accounted for 2% of all fatal crashes.













# A