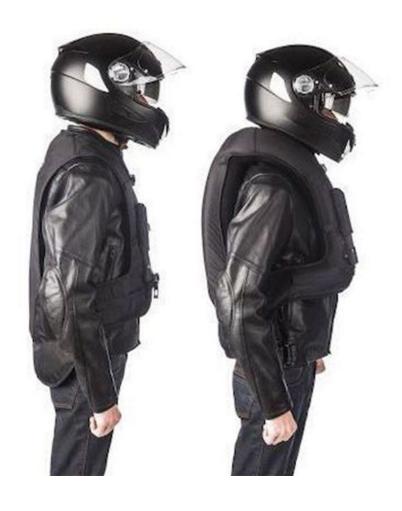

#### **MOTORCYCLE CRASHES:**

#### CAUSES AND CONTRIBUTING FACTORS.

Carl (CJ) Meaux









# SAFETY GEAR



















#### **HE'S READY FOR AN EMERGENCY**























# **HMM???**

















**INFLATABLE JACKETS** 









## **AIRBAGS**















#### **MOTORCYCLE DEATHS**









#### MOTORCYCLE DEATHS

A total of 5,579 motorcyclists died in crashes in 2020. That is the highest number recorded and an 11 percent increase from 2019. Motorcycle deaths accounted for 14 percent of all motor vehicle crash deaths in 2020 and were more than double the number of motorcyclist deaths in 1997.









# LEADING CAUSE OF SINGLE MOTORCYCLE CRASHES WAS IMPAIRMENT

In 2019, of all the fatal crashes reported involving alcohol impairment, motorcycles was the largest at 29%. Passenger vehicle fatal crashes accounted for 20% and light trucks accounted for 19%. Heavy trucks, alcohol impairment accounted for 2% of all fatal crashes.













# ALCOHOL AND THE MOTORCYCLE 2020

|