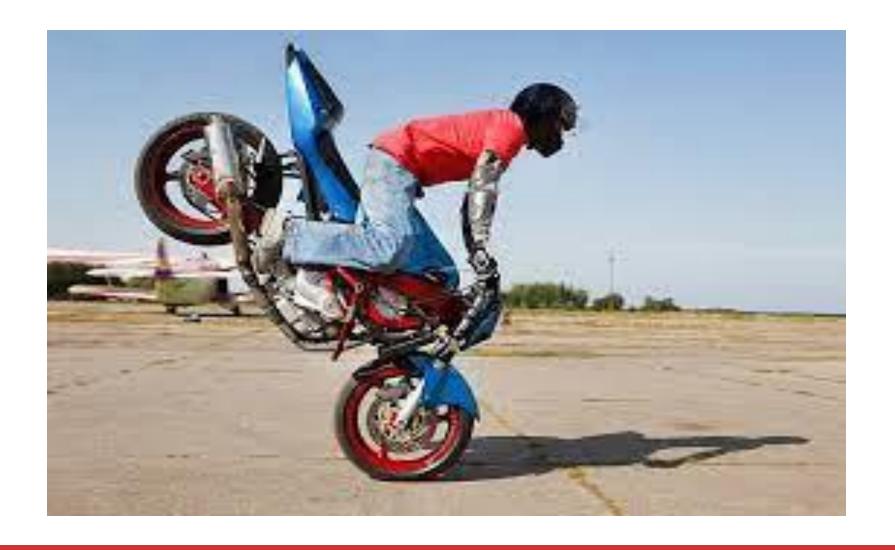

erson may vomit or feel nauseated. |  |
|    | Over 10          | 0.30 and<br>above | The person may lose consciousness or be conscious but unaware of what is happening. Breathing rate is slow.                                        |  |



















**OPERATOR HAD A BAC .20** 















### LIGHTING AND BEING SEEN









### **CIVIL TWILIGHT**











#### **CIVIL TWILIGHT**











## **GLARE**





















#### **MOTORCYCLES WITH DARK LENS**



















































#### **GROUND EFFECT LIGHTING**











# TMSC 2023

Motorcycle Safety – It's No Joke

































#### YOU BLEND IN WITH THE BACKGROUND











#### THAT ONE LIGHT IS NOT VERY VISIBLE















#### SPEED AND CARELESSNESS





































































156 - 171 MPH











# 94 MPH IN A POSTED 45 MPH ZONE



































# SUMMARY/CONCLUSIONS

It's your road. Others can ride it with you, but no one can ride it for you.

Safe travels

Add subtitle if needed













# **THANK YOU!**

Carl (CJ) Meaux 832-309-7547 carlmeaux@yahoo.com