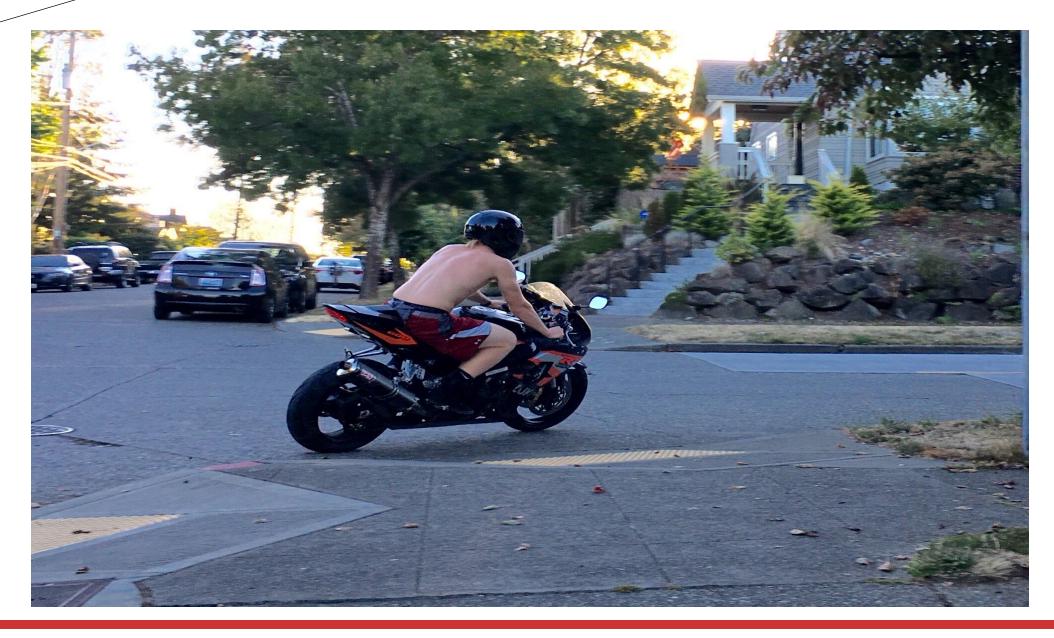

#### **MOTORCYCLE CRASHES:**

#### CAUSES AND CONTRIBUTING FACTORS.

Carl (CJ) Meaux









# SAFETY GEAR



















#### **HE'S READY FOR AN EMERGENCY**























# **HMM???**

















**INFLATABLE JACKETS** 









## **AIRBAGS**















#### **MOTORCYCLE DEATHS**









#### MOTORCYCLE DEATHS

A total of 5,579 motorcyclists died in crashes in 2020. That is the highest number recorded and an 11 percent increase from 2019. Motorcycle deaths accounted for 14 percent of all motor vehicle crash deaths in 2020 and were more than double the number of motorcyclist deaths in 1997.









# LEADING CAUSE OF SINGLE MOTORCYCLE CRASHES WAS IMPAIRMENT

In 2019, of all the fatal crashes reported involving alcohol impairment, motorcycles was the largest at 29%. Passenger vehicle fatal crashes accounted for 20% and light trucks accounted for 19%. Heavy trucks, alcohol impair