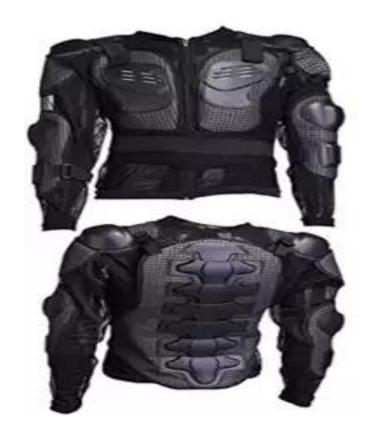

#### **MOTORCYCLE CRASHES:**

#### CAUSES AND CONTRIBUTING FACTORS.

Carl (CJ) Meaux









# SAFETY GEAR



















#### **HE'S READY FOR AN EMERGENCY**























# **HMM???**

















**INFLATABLE JACKETS** 









## **AIRBAGS**















#### **MOTORCYCLE DEATHS**









#### MOTORCYCLE DEATHS

A total of 5,579 motorcyclists died in crashes in 2020. That is the highest number recorded and an 11 percent increase from 2019. Motorcycle deaths accounted for 14 percent of all motor vehicle crash deaths in 2020 and were more than double the number of motorcyclist deaths in 1997.









# LEADING CAUSE OF SINGLE MOTORCYCLE CRASHES WAS IMPAIRMENT

In 2019, of all the fatal crashes reported involving alcohol impairment, motorcycles was the largest at 29%. Passenger vehicle fatal crashes accounted for 20% and light trucks accounted for 19%. Heavy trucks, alcohol impairment accounted for 2% of all fatal crashes.













#