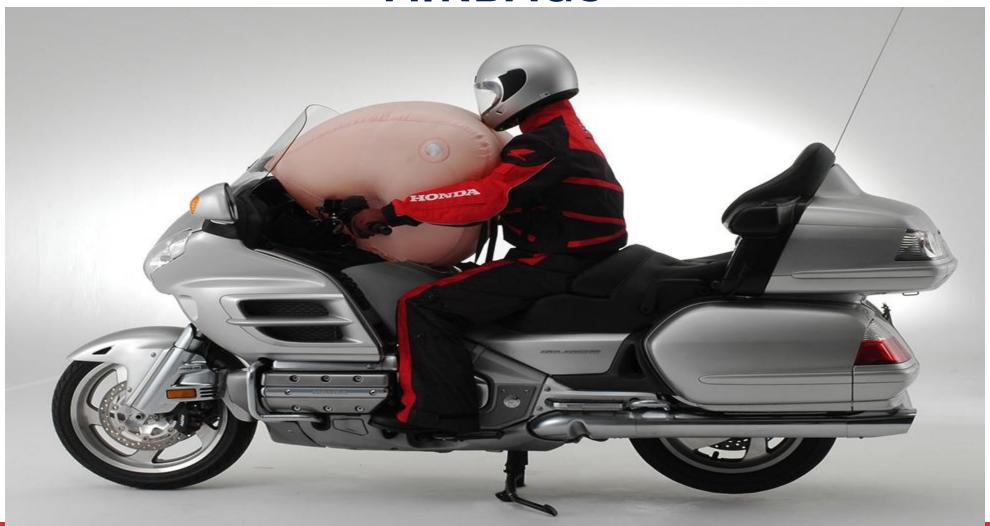

#### **MOTORCYCLE CRASHES:**

#### CAUSES AND CONTRIBUTING FACTORS.

Carl (CJ) Meaux









# SAFETY GEAR



















#### **HE'S READY FOR AN EMERGENCY**























# **HMM???**

















**INFLATABLE JACKETS** 









## **AIRBAGS**















#### **MOTORCYCLE DEATHS**









#### MOTORCYCLE DEATHS

A total of 5,579 motorcyclists died in crashes in 2020. That is the highest number recorded and an 11 percent increase from 2019. Motorcycle deaths accounted for 14 percent of all motor vehicle crash deaths in 2020 and were more than double the number of motorcyclist deaths in 1997.









# LEADING CAUSE OF SINGLE MOTORCYCLE CRASHES WAS IMPAIRMENT

In 2019, of all the fatal crashes reported involving alcohol impairment, motorcycles was the largest at 29%. Passenger vehicle fatal crashes accounted for 20% and light trucks accounted for 19%. Heavy trucks, alcohol impairment accounted for 2% of all fatal crashes.













# ALCOHOL AND THE MOTORCYCLE 2020

|                   | Alcohol-impaire