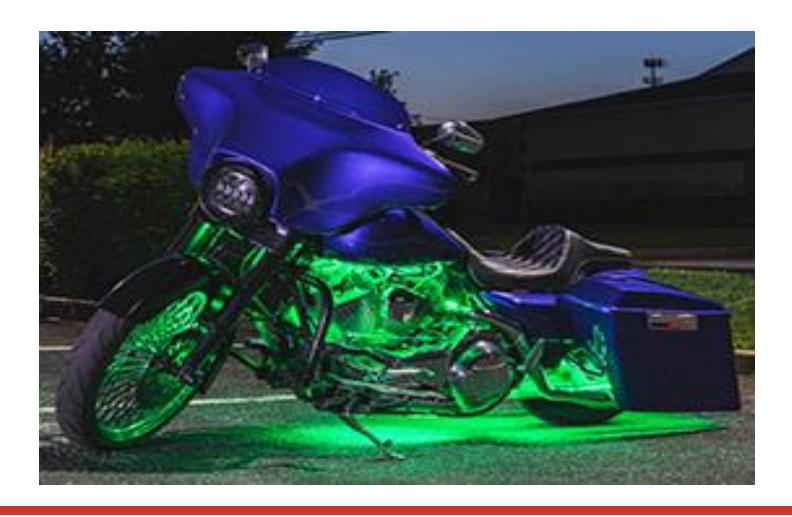

son may become argumentative or emotionally irrational.                      |  |
|    | 8-10             | 0.15-0.30         | The person may stagger, speech become slurred, and vision blurred. Motor skills are severely affected, and the person may vomit or feel nauseated. |  |
|    | Over 10          | 0.30 and<br>above | The person may lose consciousness or be conscious but unaware of what is happening. Breathing rate is slow.                                        |  |



















**OPERATOR HAD A BAC .20** 















### LIGHTING AND BEING SEEN









### **CIVIL TWILIGHT**











#### **CIVIL TWILIGHT**











## **GLARE**





















#### **MOTORCYCLES WITH DARK LENS**



















































#### **GROUND EFFECT LIGHTING**











# TMSC 2023

Motorcycle Safety – It's No Joke

































#### YOU BLEND IN WITH THE BACKGROUND











#### THAT ONE LIGHT IS NOT VERY VISIBLE















#### SPEED AND CARELESSNESS





































































156 - 171 MPH











# 94 MPH IN A POSTED 45 MPH ZONE



































# SUMMARY/CONCLUSIONS

It's your road. Others can ride it with you, but no one can ride it for you.

Safe travels

Add subtitle if needed













# **THANK YOU!**

Carl (CJ) Meaux 832-309-7547 carlmeaux@yahoo.com