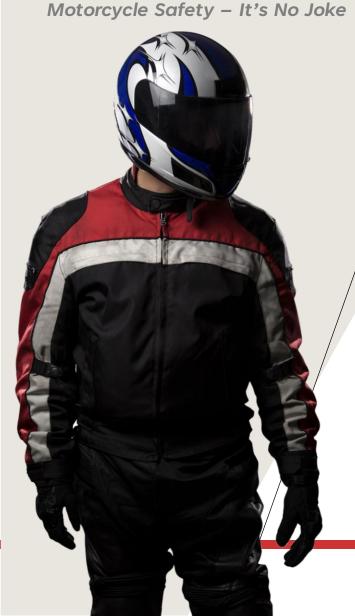

#### **MOTORCYCLE CRASHES:**

#### CAUSES AND CONTRIBUTING FACTORS.

Carl (CJ) Meaux









# SAFETY GEAR



















#### **HE'S READY FOR AN EMERGENCY**























# **HMM???**

















**INFLATABLE JACKETS** 









## **AIRBAGS**















#### **MOTORCYCLE DEATHS**









#### MOTORCYCLE DEATHS

A total of 5,579 motorcyclists died in crashes in 2020. That is the highest number recorded and an 11 percent increase from 2019. Motorcycle deaths accounted for 14 percent of all motor vehicle crash deaths in 2020 and were more than double the number of motorcyclist deaths in 1997.









# LEADING CAUSE OF SINGLE MOTORCYCLE CRASHES WAS IMPAIRMENT

In 2019, of all the fatal crashes reported involving alcohol impairment, motorcycles was the largest at