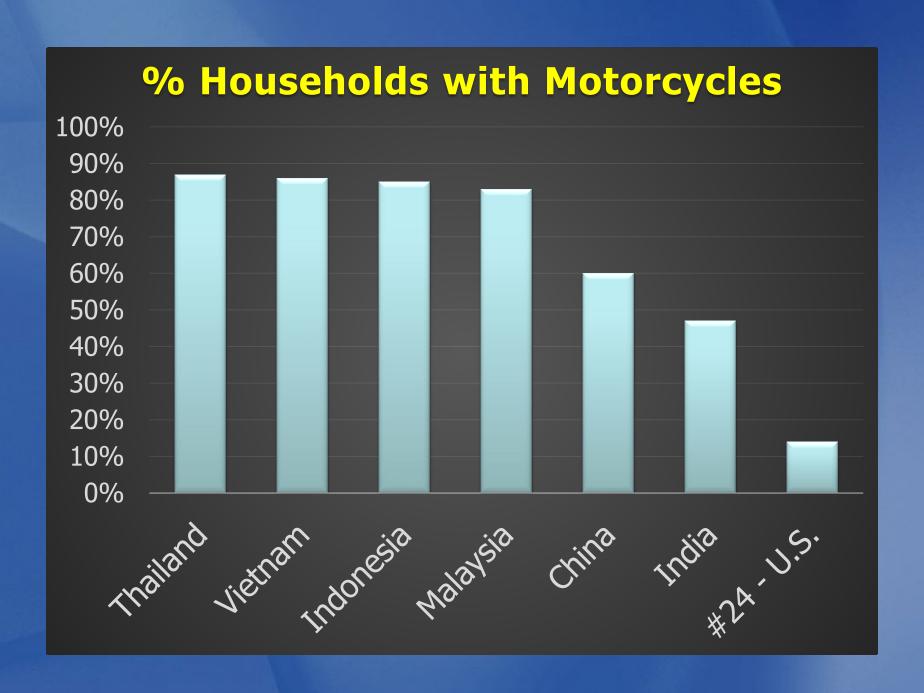

#### FAMILY FEUD FAMILY FEUD FAMILY FEUD FAMILY FEUD

FAMILY FEUD FAMILY FEUD FAMILY FEUD FAMILY FE

| Fear                   | Americans who fear it | Deaths in U.S. (per year)   |
|------------------------|-----------------------|-----------------------------|
| Spiders                | 31%                   | ~0                          |
| <b>Public Speaking</b> | <b>26%</b>            | ~0                          |
| Snakes                 | <b>22</b> %           | ~2.5                        |
| Germs                  | 13%                   | Lots<br>(for some<br>germs) |
| Dogs                   | 13%                   | 30-50                       |
| Lightning              | 10%                   | 27                          |
| Motorcycles            | þ                     | ~5000                       |