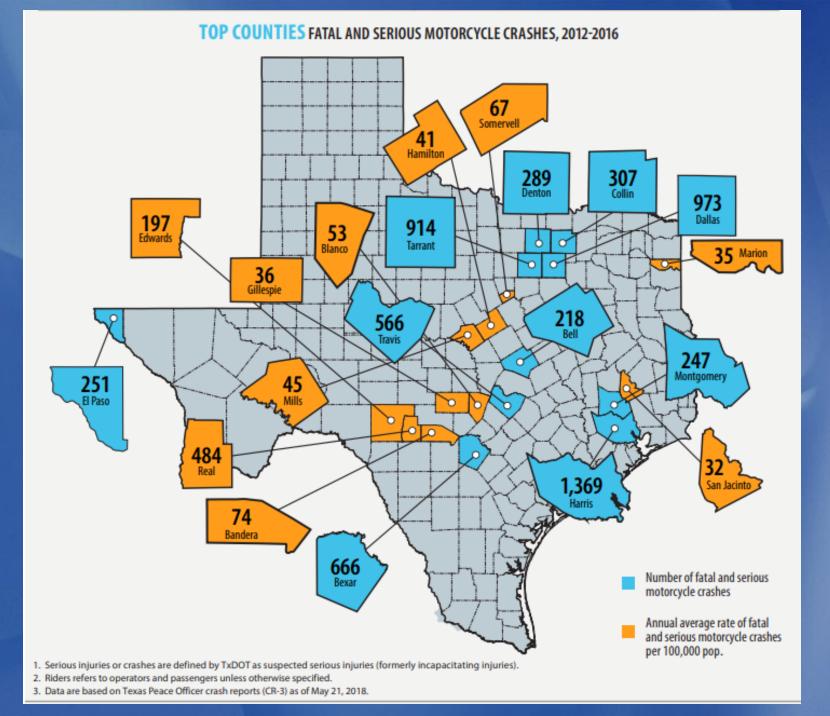

TEAM 2

California

843K

Pennsylvania

377K

Florida

586K

Texas

365K

Ohio

410K

Illinois

334K

**New York** 

392K

Wisconsin

325K

TEAM 2

**Intersections 18%** 

Deer

9%

**Other Drivers** 

**Curves** 

**9**%