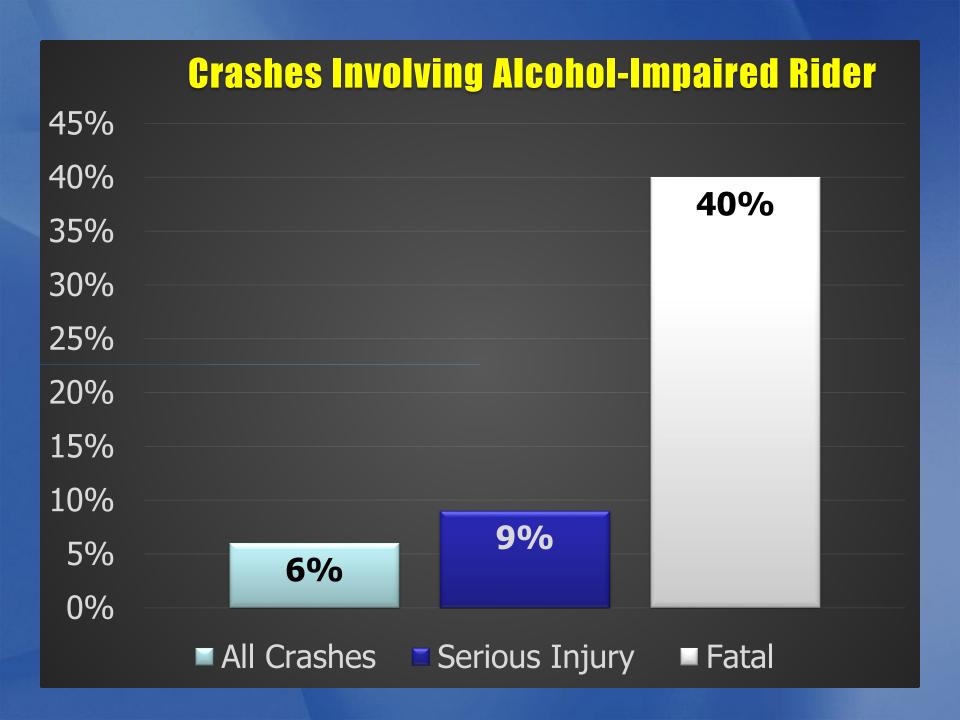

392K

Wisconsin

325K

































TEAM 2

**Intersections 18%** 

Deer

9%

**Other Drivers** 

**Curves** 

**9**%

Gravel/Sand 14% Wet Pavement

Rear-end Crashes 10% Head-on Crashes 4%

















TEAM 2

Run Off Road 36%

**Rear-End** 

**9**%

**Head-On** 

17%

**Same-Direction** (Not rear-end)

9%

**15%** 

Animal

**2**%

Misc. MC-Only 12%































TEAM 2

Straight/Level 56% Straight/Hillcrest 3%

Curve/Level 19% Curve/Hillcrest 2%

Straight/Grade 10%

Other

0.3%

**Curve/Grade** 

**9%** 

















TEAM 2

Harley-Davidson 42%

Kawasaki

**10%** 

Honda

**16%** 

RMM

1%

Suzukī

13%

Unknown

0.8%

Yamaha

11%

Ducati

0.7%















#### Round 11

# What percentage of fatal crashes involved an alcohol-impaired rider?



#### Round 12

In Texas, the legal limit for impairment is a BAC of .08.

What was the average BAC of impaired riders in fatal crashes?



#### Round 13

## What percentage of riders in fatal crashes were unlicensed?



### Final Scores

Team 1

Team 2

4





## "We have nothing to fear but fear itself" Franklin D. Roosevelt

- >And the Government
- >And the car drivers
- >And excessive (too much) Alcohol
- ➤ And excessive (too much) speed
- >And the curves

#### We are FAMILY Let's not Feud!

- >Too MANY crashes and fatalities
- >Too LITTLE training can HURT or KILL!
- ➤ No such thing as too much PRACTICE!
- >Too LITTLE GEAR can HURT or kill! ATGATT
- ➤ No such thing as too much PRACTICE!
- >Too MUCH SPEED can HURT or KILL!
- ➤ No such thing as too much PRACTICE!
- >Too MUCH ALCOHOL ca