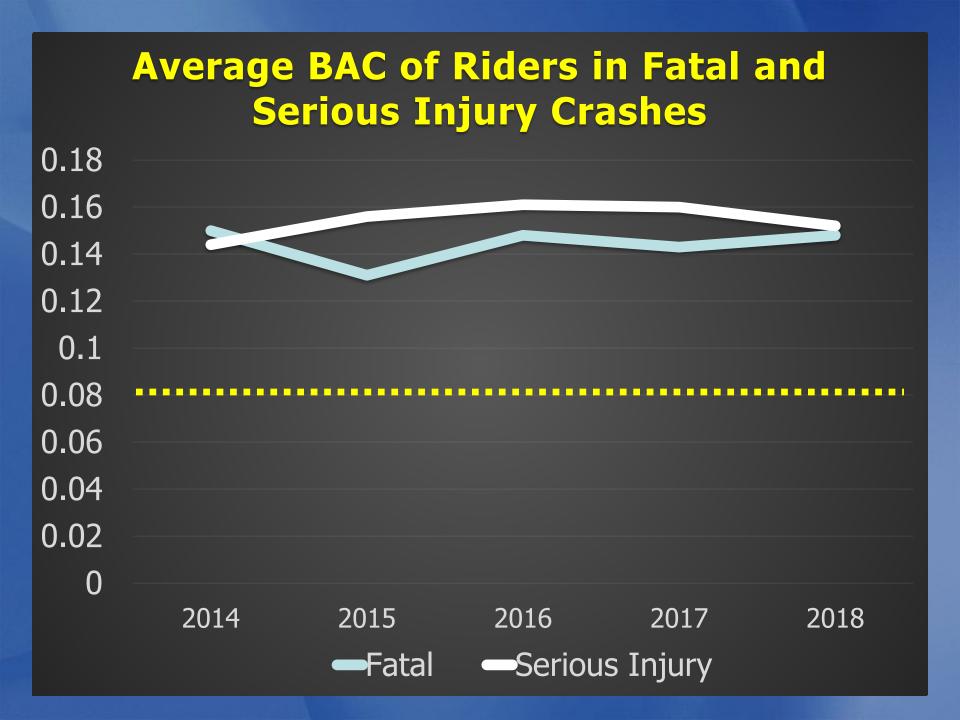

#### Round 12

In Texas, the legal limit for impairment is a BAC of .08.

What was the average BAC of impaired riders in fatal crashes?