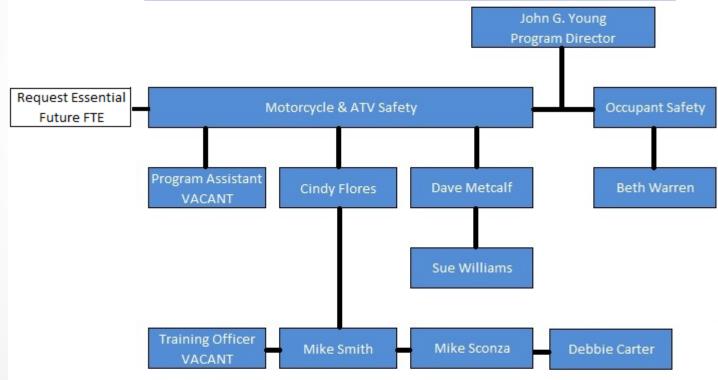

## Motorcycle & ATV Safety Unit

Occupant Safety Program

Mission: To make available to motorcycle operators information relating to the operation of motorcycles and courses in knowledge, skills, and safety relating to the operation of motorcycles and to provide information to the public on sharing roadways with motorcycles. Resource for all information pertaining to occupant safety in vehicles; child safety restraint systems, adult safety belts, air bags, and vehicular heatstroke awareness and education.

## **MSU STAFF**

PROGRAM COORDINATOR
JOHN G. YOUNG

TRAINING OFFICERS

CINDY FLORES & MICHAEL SMITH (ONE PENDING)

REGULATORY OFFICER MICHAEL SCONZA

MOBILE TRAINING OFFICERS **SUE WILLIAMS & DAVE METCALF** 

ADMINISTRATIVE ASSISTANT **DEBBIE CARTER & (ONE PENDING)** 

OCCUPANT SAFETY PROGRAM COORDINATOR – **BETH WARREN** 