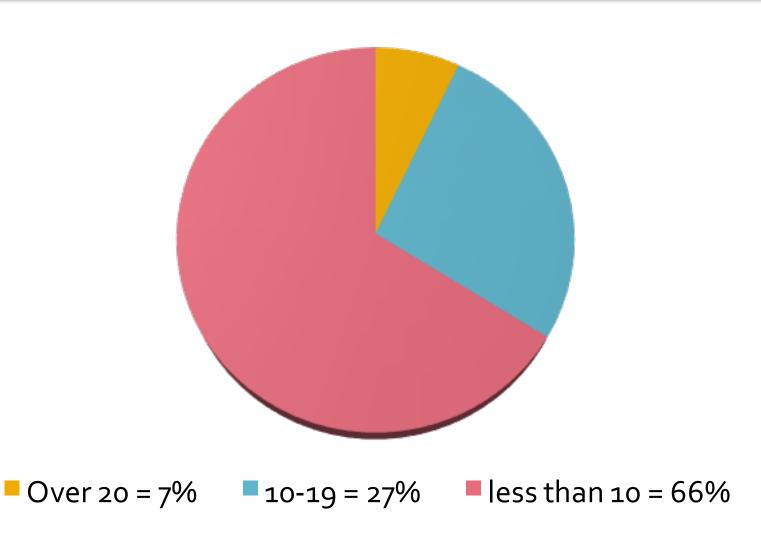

## INSTRUCTOR MAKE UP

STATS ARE BASED ON 381 MSF INSTRUCTORS

AVERAGE AGE -54 - (25 - 86; 60% OVER 50)

AVERAGEYRS. CERTIFIED —RANGING FROM 6MO TO 31YRS

27 - OVER 20YRS;

102 - 10-19YRS;

252 - UNDER 10YRS)

## YEARS CERTIFIED 6 MONTHS TO 31 YEARS