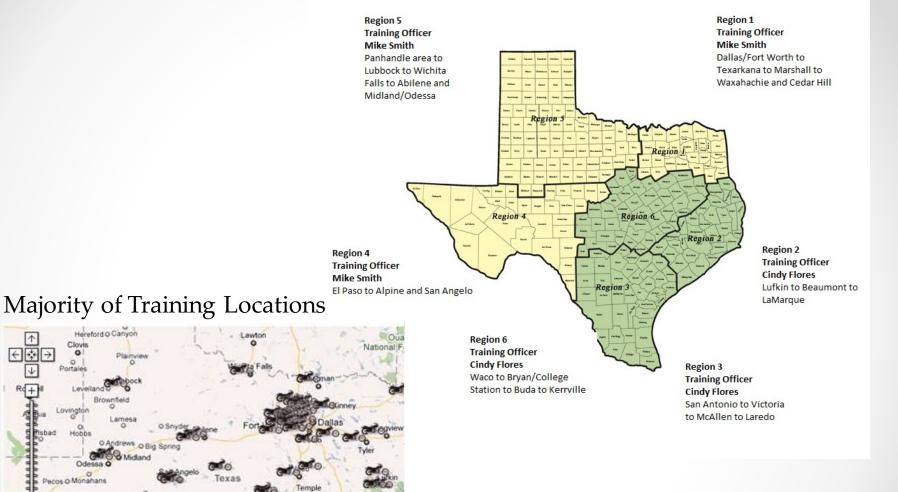

#### SPONSORS AND RANGES

**106 SPONSORS** 

239 TRAINING LOCATIONS

9 RANGE CLOSURES (2016)