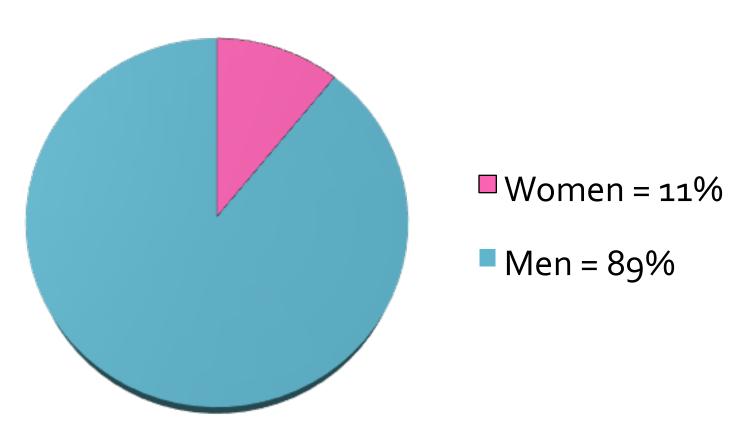

T/RETEST POLICY

25 QUESTIONS IN ADDITION TO eCOURSE CERTIFICATE

**№ NO KNOWLEDGE OR SKILL RETEST** 

SCHEDULING GUIDELINES IN PASSWORD AREA

## MC/ATV TRAINING IN TEXAS

#### **STUDENTS TRAINED**

```
38,301 (2016)
650,043 (SINCE 1983)
```

#### SPONSORS AND RANGES

**106 SPONSORS** 

239 TRAINING LOCATIONS

9 RANGE CLOSURES (2016)

#### **INSTRUCTORS**

569 Instructors (381 RCs)

20 RIDERCOACH RESIGNATIONS (SINCE 2015 CONFERENCE)

## **INCIDENT REPORTS**

# There were 1,666 IR's in 2016.



## INSTRUCTOR MAKE UP

STATS ARE BASED ON 381 MSF INSTRUCTORS

AVERAGE AGE -54 - (25 - 86; 60% OVER 50)

AVERAGEYRS. CERTIFIED —RANGING FROM 6MO TO 31YRS

27 - OVER 20YRS;

102 - 10-19YRS;

252 - UNDER 10YRS)

## YEARS CERTIFIED 6 MONTHS TO 31 YEARS



## MALE vs. FEMALE

#### **WOMEN INSTRUCTORS**



## TRANSITIONAL PREPS (TRCP)

18TRCPs CONDUCTED

143 TRAINED

76% PASSED (110)

24% UNSUCCESSFUL (33)

10 RETURNING RCs 90% PASSED (9) 10% UNSUCCESSFUL (1)

## TOTAL CONTROL

TC Sponsors - 4
TC Locations(Ranges) - 7

**STUDENTS TRAINED:** 

CY15 221 STUDENTS

CY16 606 STUDENTS